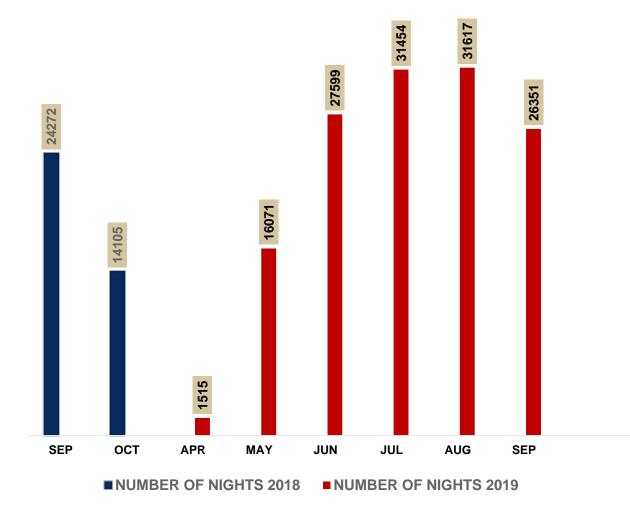

for the month of Ramadan; Social Donation for the staff: sheeps of Eid Edha Party for retired ; Best Employee Certification with monetary bonus; School help; Several Trainings for the staff; Welcome programme ;









# **Cultural Actions**







Celebration Tunisia Republic Day, 25/07 ; Tunisian artisans Exhibition & Sales in Lobby every Saturday ; A Tunisian night is scheduled every Saturday ,Tunisian dishes are proposed to our guests accompanied by Tunisian Music,

Also, Throughout the week, the Tunisian meals is always present on the menu of our Buffets, The "Tunisian corner" is a fixed station that the guest can find at each Service;











#### SOCIAL ACTIVITIES VALUES OF SOCIAL ACTIVITIES 2018-2019



#### VALUES OF SOCIAL ACTIONS (TND)





#### NUMBER OF NIGHTS 2018-2019





SplashWorld Venus Beach





#### **Employees by region**









#### GENDER



10 Magic Hotels & Resorts North Africa | 2019



#### TURNOVER









■2018 ■2019





### AGE









■2018 ■2019



#### 1. ELECTRICITY **Monitoring of Consumption 2018-2019**





Target
Electricity Consumption 2018 (kwh)

Electricity Consumption 2019 (kwh)

### 1. ELECTRICITY Consumption Guest/Night 2018-2019





Target
Electricity Consumption guest/night 2018 (kwh)
Electricity Consumption guest/night 2019 (kwh)

**υ** τυι



Target
Water Consumption 2018 (m3)
Water Consumption 2019 (m3)

### 2. WATER Monitoring of Consumption 2018-2019



### 2. WATER Consumption Guest/Night 2018-2019





#### 3. GAZ

## **Monitoring of Consumption 2018-2019**





#### 3. GAZ

### **Consumption Guest/Night 2018