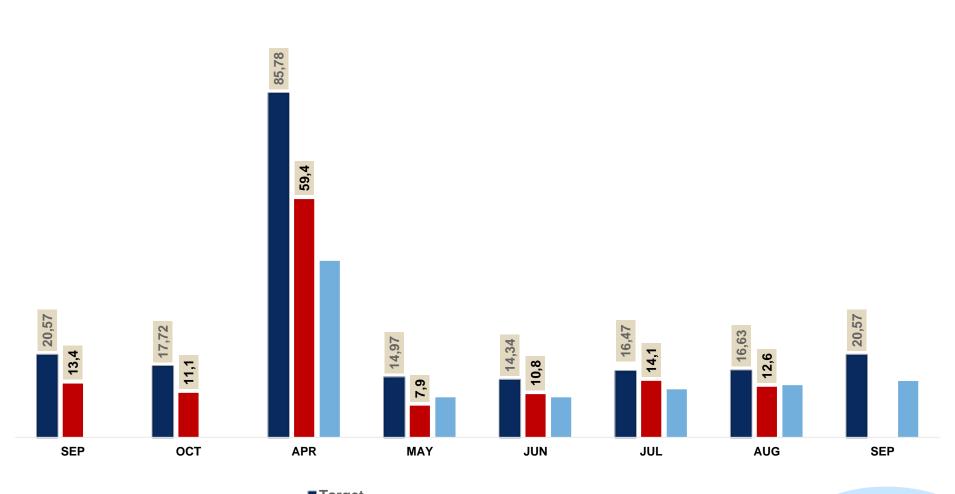

#### 1. ELECTRICITY **Monitoring of Consumption 2018-2019**

Target
Electricity Consumption 2018 (kwh)

Electricity Consumption 2019 (kwh)