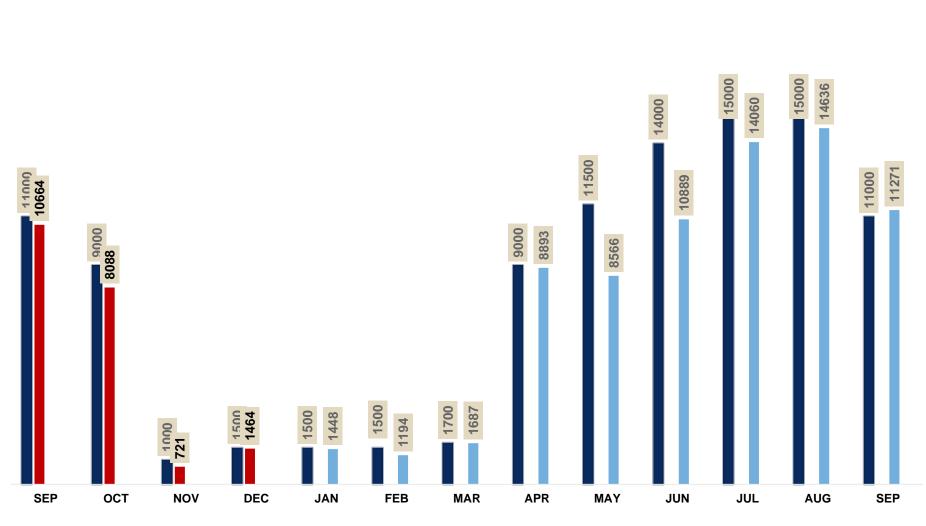

#### SOCIAL ACTIVITIES VALUES OF SOCIAL ACTIVITIES 2018-2019

#### VALUES OF SOCIAL ACTIONS (TND)