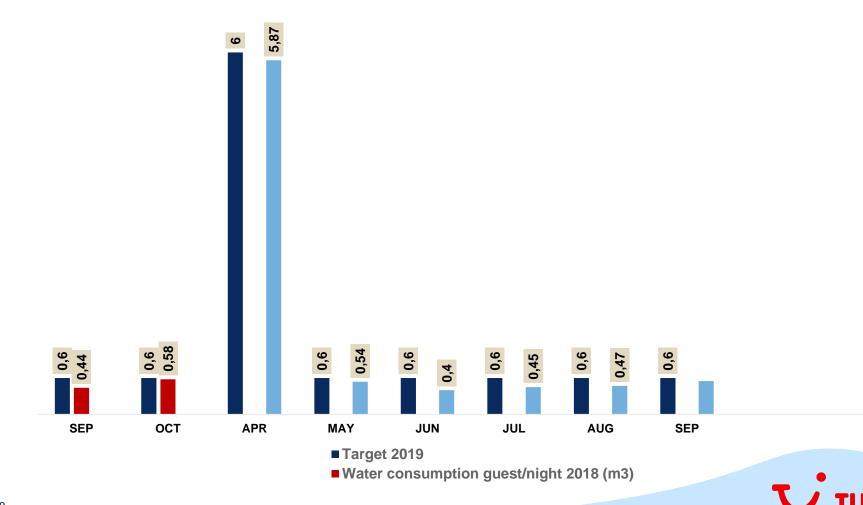

S OF SOCIAL ACTIVITIES 2018-2019



#### VALUES OF SOCIAL ACTIONS (TND)





#### NUMBER OF NIGHTS 2018-2019





SplashWorld Venus Beach





#### **Employees by region**









#### GENDER



10 Magic Hotels & Resorts North Africa | 2019



#### TURNOVER









■2018 ■2019





### AGE









■2018 ■2019



#### 1. ELECTRICITY **Monitoring of Consumption 2018-2019**





Target
Electricity Consumption 2018 (kwh)

Electricity Consumption 2019 (kwh)

### 1. ELECTRICITY Consumption Guest/Night 2018-2019





Target
Electricity Consumption guest/night 2018 (kwh)
Electricity Consumption guest/night 2019 (kwh)

**υ** τυι



Target
Water Consumption 2018 (m3)
Water Consumption 2019 (m3)

### 2. WATER Monitoring of Consumption 2018-2019



### 2. WATER Consumption Guest/Night 2018-2019





#### 3. GAZ

## **Monitoring of Consumption 2018-2019**





#### 3. GAZ

### **Consumption Guest/Night 2018-2019**







#### **Electricity and Gas Consumption [ kWh] per Guest/Night**

#### 2018/2019

| 2018                | 2019                |
|---------------------|---------------------|
| 24.16               | 16.5                |
| kWh per Guest/Night | kWh per Guest/Night |

#### Monitoring: Reduction of Water Consumption 2018/2019

| 2018                | 2019                |
|---------------------|---------------------|
| 690                 | 570                 |
| Total Water [L] per | Total Water [L] per |
| Guest/Night         | Guest/Night         |





### **Venus Sustainability**

| 9.9               |
|-------------------|
| g per Guest/Night |
|