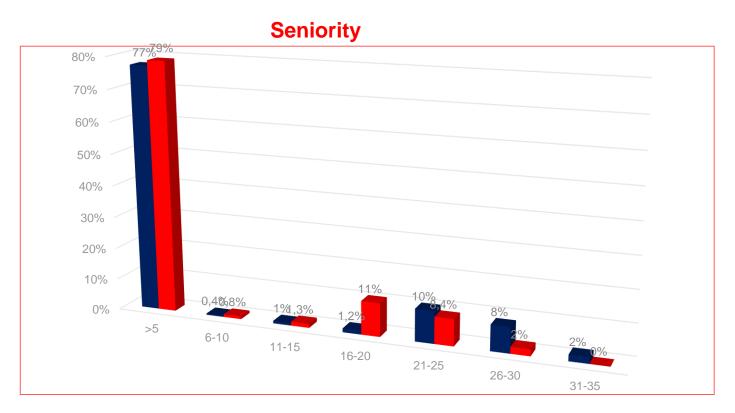

; Welcome programme ;









# **Cultural Actions**







Celebration Tunisia Republic Day, 25/07 ; Tunisian artisans Exhibition & Sales in Lobby every Saturday ; A Tunisian night is scheduled every Saturday ,Tunisian dishes are proposed to our guests accompanied by Tunisian Music,

Also, Throughout the week, the Tunisian meals is always present on the menu of our Buffets, The "Tunisian corner" is a fixed station that the guest can find at each Service;











#### SOCIAL ACTIVITIES VALUES OF SOCIAL ACTIVITIES 2018-2019



#### VALUES OF SOCIAL ACTIONS (TND)





#### NUMBER OF NIGHTS 2018-2019





SplashWorld Venus Beach





#### **Employees by region**









#### GENDER



10 Magic Hotels & Resorts North Africa | 2019



#### TURNOVER









■2018 ■2019





### AGE









■2018 ■2019



#### 1. ELECTRICITY **Monitoring of Consumption 2018-2019**





Target
Electricity Consumption 2018 (kwh)

Electricity Consumption 2019 (kwh)

### 1. ELECTRICITY Consumption Guest/Night 2018-2019





Target
Electricity Consumption guest/night 2018 (kwh)
Electricity Consumption guest/night 2019 (kwh)

**υ** τυι



Target
Water Consumption 2018 (m3)
Water Consumption 2019 (m3)

### 2. WATER Monitoring of Consumption 2018-2019



### 2. WATER Consumption Guest/Night 2018-2019





#### 3. GAZ

## **Monitoring of Consumption 2018-2019**





#### 3. GAZ

### **Consumption Guest/Night 2018-2019**







#### **Electricity and Gas Consumption [ kWh] per Guest/Night**

#### 2018/2019

| 2018                | 2019                |
|---------------------|---------------------|
|