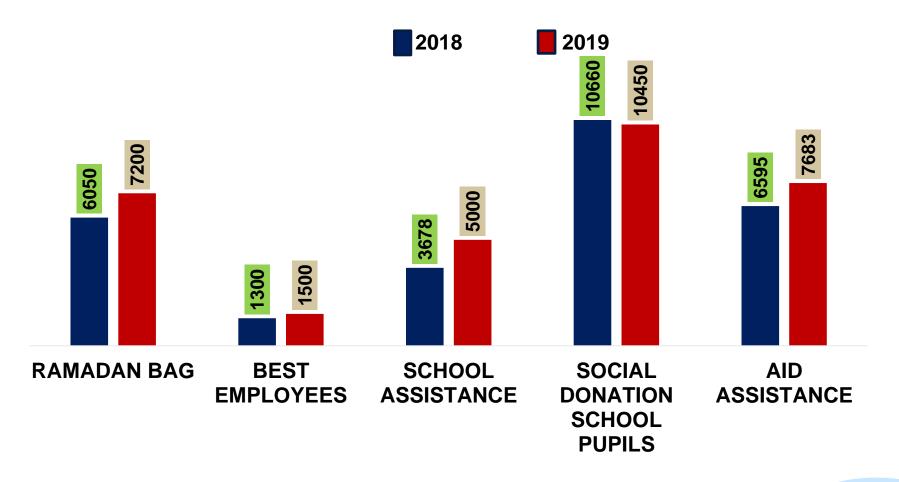

#### SOCIAL ACTIVITIES VALUES OF SOCIAL ACTIVITIES 2018-2019

#### VALUES OF SOCIAL ACTIONS (TND)