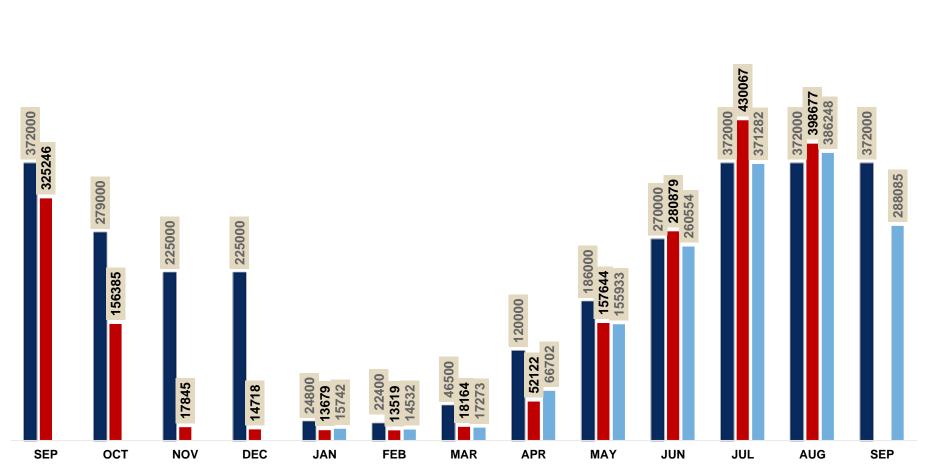

Republic Day, 25/07 ; Tunisian artisans Exhibition & Sales in Lobby every Saturday ; A Tunisian night is scheduled every Saturday ,Tunisian dishes are proposed to our guests accompanied by Tunisian Music,

Also, Throughout the week, the Tunisian meals is always present on the menu of our Buffets, The "Tunisian corner" is a fixed station that the guest can find at each Service;











#### SOCIAL ACTIVITIES VALUES OF SOCIAL ACTIVITIES 2018-2019



#### VALUES OF SOCIAL ACTIONS (TND)





#### NUMBER OF NIGHTS 2018-2019





SplashWorld Venus Beach





#### **Employees by region**









#### GENDER



10 Magic Hotels & Resorts North Africa | 2019



#### TURNOVER









■2018 ■2019





### AGE









■2018 ■2019



#### 1. ELECTRICITY **Monitoring of Consumption 2018-2019**





Target
Electricity Consumption 2018 (kwh)

Electricity Consumption 2019 (kwh)

### 1. ELECTRICITY Consumption Guest/Night 2018-2019





Target
Electricity Consumption guest/night 2018 (kwh)
Electricity Consumption guest/night 2019 (kwh)

**υ** τυι



Target
Water Consumption 2018 (m3)
Water Consumption 2019 (m3)

### 2. WATER Monitoring of Consumption 2018-2019



### 2. WATER Consumption Guest/Night 2018-2019





#### 3. GAZ

## **Monitoring of Consumption 2018-2019**





#### 3. GAZ

### **Consumption Guest/Night 2018-2019**







#### **Electricity and Gas Consumption [ kWh] per Guest/Night**

#### 2018/2019

| 2018                | 2019                |
|---------------------|---------------------|
| 24.16               | 16.5                |
| kWh per Guest/Night | kWh per Gues