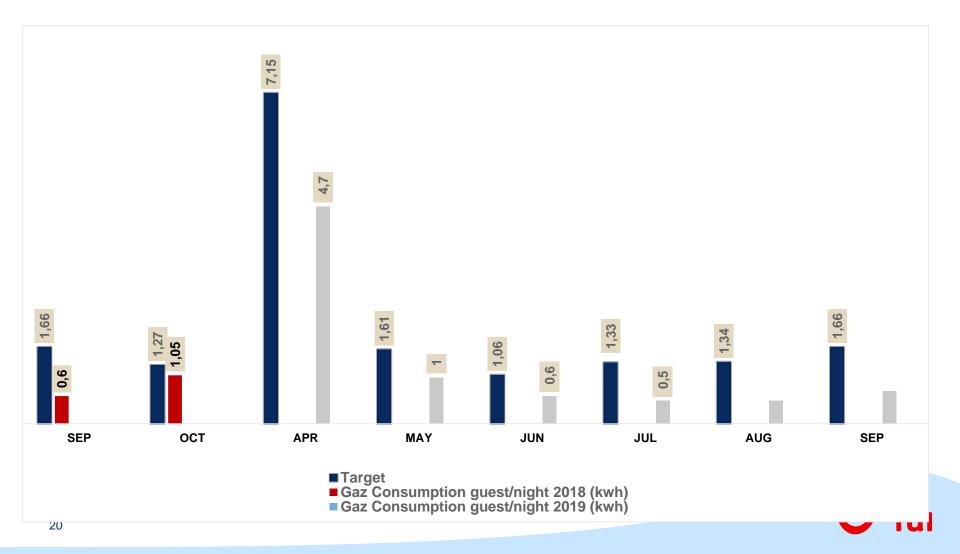

orld Venus Beach





#### **Employees by region**









#### GENDER



10 Magic Hotels & Resorts North Africa | 2019



#### TURNOVER









■2018 ■2019





### AGE









■2018 ■2019



#### 1. ELECTRICITY **Monitoring of Consumption 2018-2019**





Target
Electricity Consumption 2018 (kwh)

Electricity Consumption 2019 (kwh)

### 1. ELECTRICITY Consumption Guest/Night 2018-2019





Target
Electricity Consumption guest/night 2018 (kwh)
Electricity Consumption guest/night 2019 (kwh)

**υ** τυι



Target
Water Consumption 2018 (m3)
Water Consumption 2019 (m3)

### 2. WATER Monitoring of Consumption 2018-2019



### 2. WATER Consumption Guest/Night 2018-2019





#### 3. GAZ

## **Monitoring of Consumption 2018-2019**





#### 3. GAZ

### **Consumption Guest/Night 2018-2019**







#### **Electricity and Gas Consumption [ kWh] per Guest/Night**

#### 2018/2019

| 2018                | 2019                |
|---------------------|---------------------|
| 24.16               | 16.5                |
| kWh per Guest/Night | kWh per Guest/Night |

#### Monitoring: Reduction of Water Consumption 2018/2019

| 2018                | 2019                |
|---------------------|---------------------|
| 690                 | 570                 |
| Total Water [L] per | Total Water [L] per |
| Guest/Night         | Guest/Night         |





### **Venus Sustainability**

| 9.9               |
|-------------------|
| g per Guest/Night |
|                   |

| 2.02                             | 11.3%          |
|----------------------------------|----------------|
| Total W