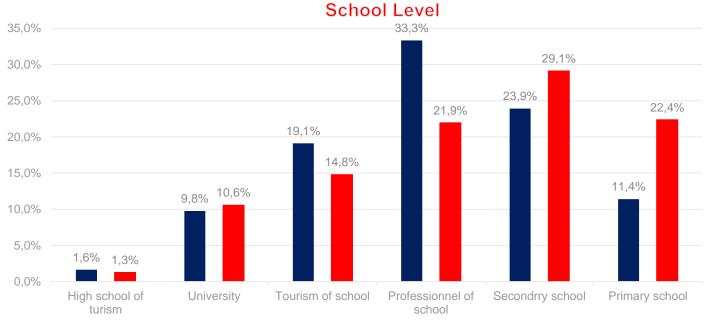

p; Several Trainings for the staff; Welcome programme ;









# **Cultural Actions**







Celebration Tunisia Republic Day, 25/07 ; Tunisian artisans Exhibition & Sales in Lobby every Saturday ; A Tunisian night is scheduled every Saturday ,Tunisian dishes are proposed to our guests accompanied by Tunisian Music,

Also, Throughout the week, the Tunisian meals is always present on the menu of our Buffets, The "Tunisian corner" is a fixed station that the guest can find at each Service;











#### SOCIAL ACTIVITIES VALUES OF SOCIAL ACTIVITIES 2018-2019



#### VALUES OF SOCIAL ACTIONS (TND)





#### NUMBER OF NIGHTS 2018-2019





SplashWorld Venus Beach





#### **Employees by region**









#### GENDER



10 Magic Hotels & Resorts North Africa | 2019



#### TURNOVER









■2018 ■2019





### AGE









■2018 ■2019



#### 1. ELECTRICITY **Monitoring of Consumption 2018-2019**





Target
Electricity Consumption 2018 (kwh)

Electricity Consumption 2019 (kwh)

### 1. ELECTRICITY Consumption Guest/Night 2018-2019





Target
Electricity Consumption guest/night 2018 (kwh)
Electricity Consumption guest/night 2019 (kwh)

**υ** τυι



Target
Water Consumption 2018 (m3)
Water Consumption 2019 (m3)

### 2. WATER Monitoring of Consumption 2018-2019



### 2. WATER Consumption Guest/Night 2018-2019





#### 3. GAZ

## **Monitoring of Consumption 2018-2019**





#### 3. GAZ

### **Consumption Guest/Night 2018-2019**







#### **Electricity and Gas Consumption [ kWh] per Guest/Night**

#### 2018/2019

| 2018                | 2019                |
|-------------