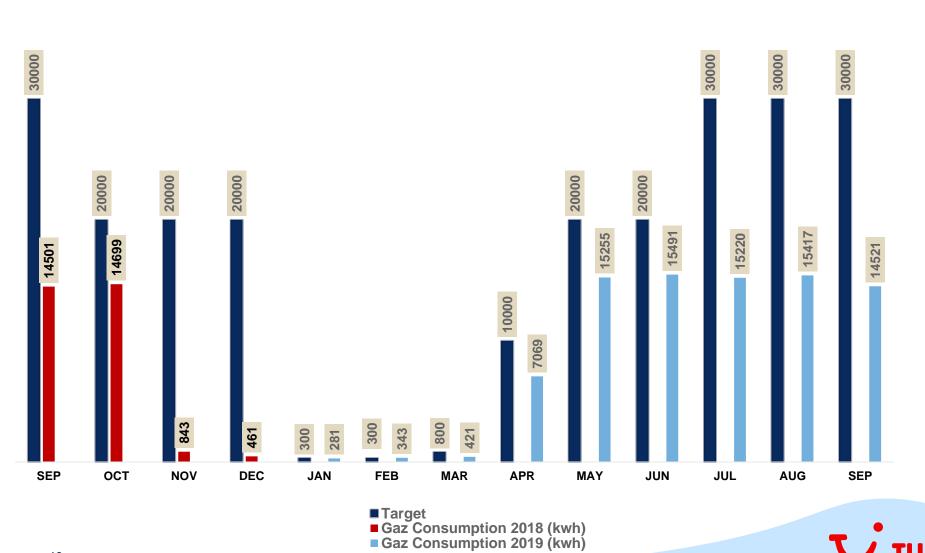

IONS (TND)





#### NUMBER OF NIGHTS 2018-2019





SplashWorld Venus Beach





#### **Employees by region**









#### GENDER



10 Magic Hotels & Resorts North Africa | 2019



#### TURNOVER









■2018 ■2019





### AGE









■2018 ■2019



#### 1. ELECTRICITY **Monitoring of Consumption 2018-2019**





Target
Electricity Consumption 2018 (kwh)

Electricity Consumption 2019 (kwh)

### 1. ELECTRICITY Consumption Guest/Night 2018-2019





Target
Electricity Consumption guest/night 2018 (kwh)
Electricity Consumption guest/night 2019 (kwh)

**υ** τυι



Target
Water Consumption 2018 (m3)
Water Consumption 2019 (m3)

### 2. WATER Monitoring of Consumption 2018-2019



### 2. WATER Consumption Guest/Night 2018-2019





#### 3. GAZ

## **Monitoring of Consumption 2018-2019**





#### 3. GAZ

### **Consumption Guest/Night 2018-2019**







#### **Electricity and Gas Consumption [ kWh] per Guest/Night**

#### 2018/2019

| 2018                | 2019                |
|---------------------|---------------------|
| 24.16               | 16.5                |
| kWh per Guest/Night | kWh per Guest/Night |

#### Monitoring: Reduction of Water Consumption 2018/2019

| 2018                | 2019                |
|---------------------|---------------------|
| 690                 | 570                 |
| Total Water [L] per | Total Water [L] per |
| Guest/Night         | Guest/Night         |





### **Venus Sustainability**

| 9.9               |
|-------------------|
| g per Guest/Night |
|                   |

| 2.02                             | 11.3%          |
|--