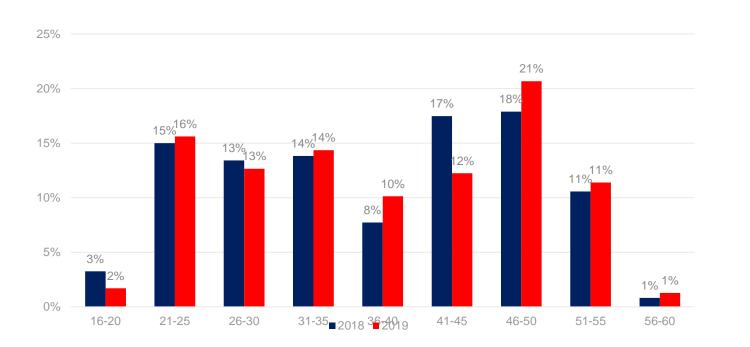

staff; Welcome programme ;









# **Cultural Actions**







Celebration Tunisia Republic Day, 25/07 ; Tunisian artisans Exhibition & Sales in Lobby every Saturday ; A Tunisian night is scheduled every Saturday ,Tunisian dishes are proposed to our guests accompanied by Tunisian Music,

Also, Throughout the week, the Tunisian meals is always present on the menu of our Buffets, The "Tunisian corner" is a fixed station that the guest can find at each Service;











#### SOCIAL ACTIVITIES VALUES OF SOCIAL ACTIVITIES 2018-2019



#### VALUES OF SOCIAL ACTIONS (TND)





#### NUMBER OF NIGHTS 2018-2019





SplashWorld Venus Beach





#### **Employees by region**









#### GENDER



10 Magic Hotels & Resorts North Africa | 2019



#### TURNOVER









■2018 ■2019





### AGE









■2018 ■2019



#### 1. ELECTRICITY **Monitoring of Consumption 2018-2019**





Target
Electricity Consumption 2018 (kwh)

Electricity Consumption 2019 (kwh)

### 1. ELECTRICITY Consumption Guest/Night 2018-2019





Target
Electricity Consumption guest/night 2018 (kwh)
Electricity Consumption guest/night 2019 (kwh)

**υ** τυι



Target
Water Consumption 2018 (m3)
Water Consumption 2019 (m3)

### 2. WATER Monitoring of Consumption 2018-2019



### 2. WATER Consumption Guest/Night 2018-2019





#### 3. GAZ

## **Monitoring of Consumption 2018-2019**





#### 3. GAZ

### **Consumption Guest/Night 2018-2019**







#### **Electricity and Gas Consumption [ kWh] per Guest/Night**

#### 2018/2019

| 2018                | 2019                |
|---------------------|-------------------